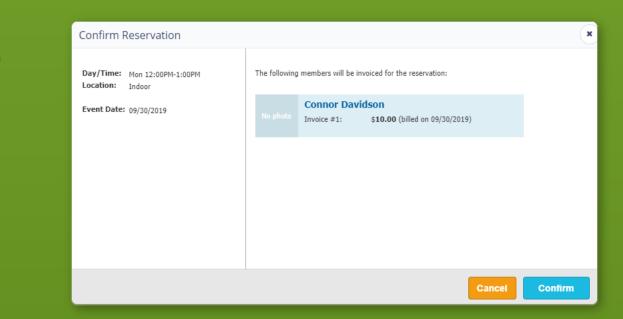

From the list of available court times, select the desired start time of your reservation.

Review the reservation details on the confirmation screen. If correct, select **Confirm**.

After confirming the reservation, it will now appear under the **Your Reservations** section when on the **Reserve A Court** screen.