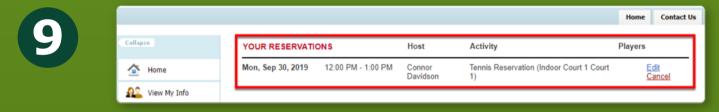

When selected, this tab allows you to create new court reservations.

Existing reservations will be listed under **Your Reservations** and new reservations can be made under **Make A New Reservation**.

From the list of available court times, select the desired start time of your reservation.

Review the reservation details on the confirmation screen. If correct, select **Confirm**.

After confirming the reservation, it will now appear under the **Your Reservations** section when on the **Reserve A Court** screen.