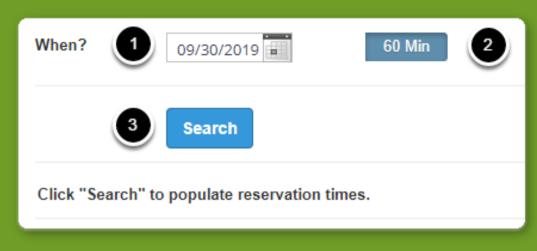

# **1.) When?**

Select the date by clicking on the calendar.

- **2.)** Select the duration if applicable.
- **3.)** Select the search button to populate a list of available reservation times.